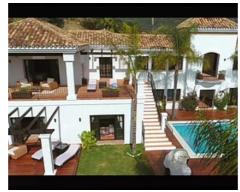

Luxury villa with spectacular mountain views nestled in La Zagaleta Golf & Country Club

## Location: Benahavís

This beautiful villa with spectacular mountain views, is situated in the peaceful location • Reference: AP1205 of La Zagaleta Golf & Country Club, an exclusive and secure residential estate with two • Bedrooms: 6 18-hole golf course, equestrian centre, heliport and a variety of sporting facilities as well as red carpet services for its residents. Access to the estate is guarded 24 hours a day.

Outside, the garden with jacuzzi , large swimming pool and gazebo is perfectly designed for both entertainment and enjoyment also large driveway with carport and a  $3\ \text{car}$  garage.