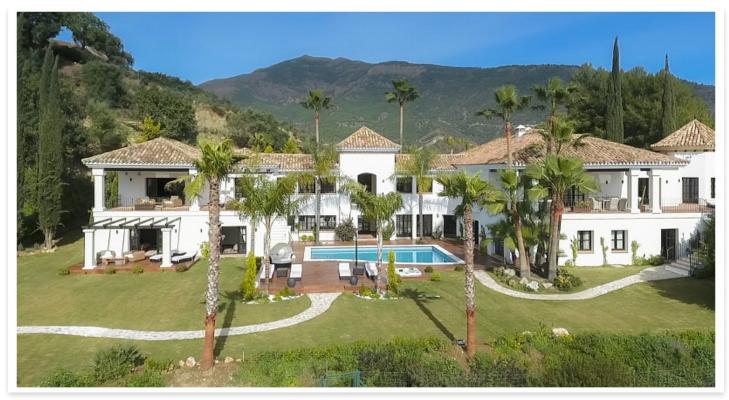

Luxury villa with spectacular mountain views nestled in La Zagaleta Golf & Country Club

## Location: Benahavís

This beautiful villa with spectacular mountain views, is situated in the peaceful location • Reference: AP1205 of La Zagaleta Golf & Country Club, an exclusive and secure residential estate with two • Bedrooms: 6 18-hole golf course, equestrian centre, heliport and a variety of sporting facilities as well as red carpet services for its residents. Access to the estate is guarded 24 hours a day.

The property is nestled in a plot of 5.891 m² with 1.020m² built and it's distributed in two storeys plus basement

The villa's imposing entrance leads to an elegant foyer with a sweeping staircase, descending to the garden level which includes a cinema, gymnasium, spa area with massage room, sauna and two bedrooms that offer access to a large private terrace with wooden floors and open views to the lovely garden and pool.

Outside, the garden with jacuzzi , large swimming pool and gazebo is perfectly designed for both entertainment and enjoyment also large driveway with carport and a  $3\ \text{car}$  garage.