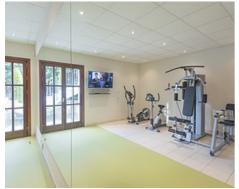

The property is nestled in a plot of 5.891 m² with 1.020m² built and it's distributed in two storeys plus basement

The villa's imposing entrance leads to an elegant foyer with a sweeping staircase, descending to the garden level which includes a cinema, gymnasium, spa area with massage room, sauna and two bedrooms that offer access to a large private terrace with wooden floors and open views to the lovely garden and pool.