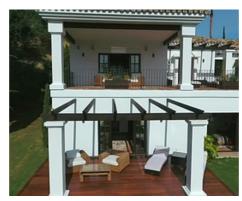

On the entrance level there is a cosy and comfortable lounge warmed by a fireplace, a

Price: From 3,700,000 €

Bathrooms: 6

• Plot Size: 5,891 m <sup>2</sup>

• Built Size: 995 m<sup>2</sup>

TV room, an adjoining dining area, an elegant fully equipped kitchen with a breakfast bar and access to the terrace and 4 bedrooms, two of them with outside terraces and panoramic mountain views and partial sea views.

Outside, the garden with jacuzzi , large swimming pool and gazebo is perfectly designed for both entertainment and enjoyment also large driveway with carport and a  $3\ \text{car}$  garage.