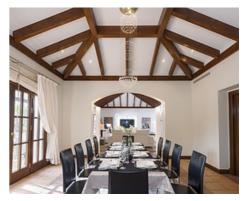

On the entrance level there is a cosy and comfortable lounge warmed by a fireplace, a

Price: From 3,700,000 €

Bathrooms: 6

• Plot Size: 5,891 m <sup>2</sup>

• Built Size: 995 m<sup>2</sup>

TV room, an adjoining dining area, an elegant fully equipped kitchen with a breakfast bar and access to the terrace and 4 bedrooms, two of them with outside terraces and panoramic mountain views and partial sea views.