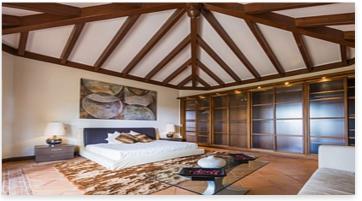

On the entrance level there is a cosy and comfortable lounge warmed by a fireplace, a

Price: From 3,700,000 €

Bathrooms: 6

• Plot Size: 5,891 m <sup>2</sup>

• Built Size: 995 m<sup>2</sup>

TV room, an adjoining dining area, an elegant fully equipped kitchen with a breakfast bar and access to the terrace and 4 bedrooms, two of them with outside terraces and panoramic mountain views and partial sea views.