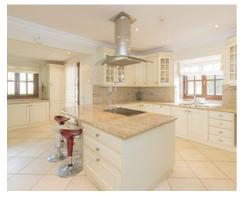

On the entrance level there is a cosy and comfortable lounge warmed by a fireplace, a

Price: From 3,700,000 €

Bathrooms: 6

• Plot Size: 5,891 m <sup>2</sup>

• Built Size: 995 m<sup>2</sup>

TV room, an adjoining dining area, an elegant fully equipped kitchen with a breakfast bar and access to the terrace and 4 bedrooms, two of them with outside terraces and panoramic mountain views and partial sea views.