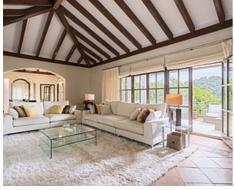

On the entrance level there is a cosy and comfortable lounge warmed by a fireplace, a

Price: From 3,700,000 €

Bathrooms: 6

• Plot Size: 5,891 m <sup>2</sup>

• Built Size: 995 m<sup>2</sup>

TV room, an adjoining dining area, an elegant fully equipped kitchen with a breakfast bar and access to the terrace and 4 bedrooms, two of them with outside terraces and panoramic mountain views and partial sea views.