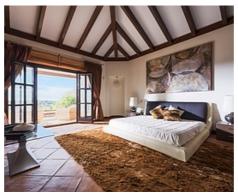

On the entrance level there is a cosy and comfortable lounge warmed by a fireplace, a

Price: From 3,700,000 €

Bathrooms: 6

• Plot Size: 5,891 m <sup>2</sup>

• Built Size: 995 m<sup>2</sup>

TV room, an adjoining dining area, an elegant fully equipped kitchen with a breakfast bar and access to the terrace and 4 bedrooms, two of them with outside terraces and panoramic mountain views and partial sea views.