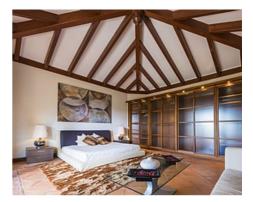

On the entrance level there is a cosy and comfortable lounge warmed by a fireplace, a

Price: From 3,700,000 €

Bathrooms: 6

• Plot Size: 5,891 m <sup>2</sup>

• Built Size: 995 m<sup>2</sup>

TV room, an adjoining dining area, an elegant fully equipped kitchen with a breakfast bar and access to the terrace and 4 bedrooms, two of them with outside terraces and panoramic mountain views and partial sea views.