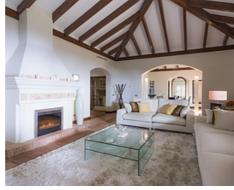

On the entrance level there is a cosy and comfortable lounge warmed by a fireplace, a

Price: From 3,700,000 €

Bathrooms: 6

• Plot Size: 5,891 m <sup>2</sup>

• Built Size: 995 m<sup>2</sup>

TV room, an adjoining dining area, an elegant fully equipped kitchen with a breakfast bar and access to the terrace and 4 bedrooms, two of them with outside terraces and panoramic mountain views and partial sea views.