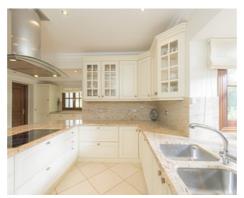

On the entrance level there is a cosy and comfortable lounge warmed by a fireplace, a

Price: From 3,700,000 €

Bathrooms: 6

• Plot Size: 5,891 m <sup>2</sup>

• Built Size: 995 m<sup>2</sup>

TV room, an adjoining dining area, an elegant fully equipped kitchen with a breakfast bar and access to the terrace and 4 bedrooms, two of them with outside terraces and panoramic mountain views and partial sea views.