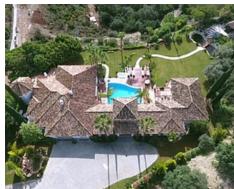

Luxury villa with spectacular mountain views nestled in La Zagaleta Golf & Country Club

The property is nestled in a plot of 5.891 m² with 1.020m² built and it's distributed in two storeys plus basement

The villa's imposing entrance leads to an elegant foyer with a sweeping staircase, descending to the garden level which includes a cinema, gymnasium, spa area with massage room, sauna and two bedrooms that offer access to a large private terrace with wooden floors and open views to the lovely garden and pool.

Outside, the garden with jacuzzi , large swimming pool and gazebo is perfectly designed for both entertainment and enjoyment also large driveway with carport and a  $3\ \text{car}$  garage.