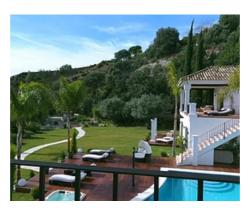

The property is nestled in a plot of 5.891 m² with 1.020m² built and it's distributed in two storeys plus basement

The villa's imposing entrance leads to an elegant foyer with a sweeping staircase, descending to the garden level which includes a cinema, gymnasium, spa area with massage room, sauna and two bedrooms that offer access to a large private terrace with wooden floors and open views to the lovely garden and pool.

Outside, the garden with jacuzzi , large swimming pool and gazebo is perfectly designed for both entertainment and enjoyment also large driveway with carport and a  $3\ \text{car}$  garage.